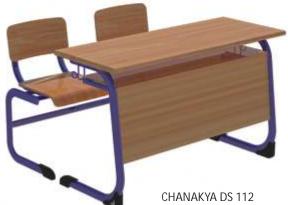

#### Double Desk Series\_

CHANAKYA DS 110 Desk : 1050x400x760mm Chair : 380x200x760mm

CHANAKYA DS 111 Desk : 1100x400x760mm Chair : 380x400x760mm

CHANAKYA DS 112 Desk : 1050x400x760mm Chair : 380x200x760mm