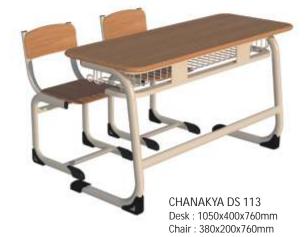

#### Double Desk Series\_

CHANAKYA DS 110 Desk : 1050x400x760mm Chair : 380x200x760mm

CHANAKYA DS 111 Desk : 1100x400x760mm Chair : 380x400x760mm

CHANAKYA DS 112 Desk : 1050x400x760mm Chair : 380x200x760mm