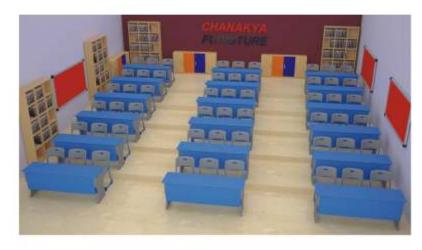

: 900X400X600MM Bench : 900X300X600MM

#### Modern Desk Series







CHANAKYA MS 408 Desk : 900X400X650MM Chair : 380X400X760MM

www.chanakyafurniture.com

14



CHANAKYA MS 409 Desk : 900X400X650MM Chair : 380X400X760MM



CHANAKYA MS 410 Desk : 900X400X650MM Chair : 380X400X760MM



CHANAKYA MS 411 Desk : 900X400X650MM Chair : 380X400X760MM



#### Modern Desk Series



CHANAKYA MS 412 Desk : 1050X400X760MM Bench : 1050X300X760MM



CHANAKYA MS 413 Desk : 1050X400X760MM Chair : 400X300X760MM



CHANAKYA MS 414 Desk : 1050X400X760MM Bench : 1050X300X760MM



CHANAKYA MS 415 Desk : 600X400X650MM Chair : 400X300X650MM



CHANAKYA MS 416 Desk : 600X400X650MM Chair : 400X300X650MM





### Auditorium Series



CHANAKYA AUDI 501 Desk : 1100X400X760MM







### Auditorium Series\_\_\_\_\_







CHANAKYA AUDI 504 Desk : 1500X400X760MM Chair : 380X400X760MM









CHANAKYA AUDI 506 Desk : 1100X400X760MM Chair : 440X450X740MM



### Library Series\_





LIBRARY RACK 602 900x300x2050MM



www.chanakyafurniture.com



LIBRARY RACK 603 900X300X1200MM LIBRARY TABLE 601 Desk : 1200X1200X760MM Chair : 380X400X760MM

18

## Library Series\_







LIBRARY RACK 702 900X300X2050MM

LIBRARY TABLE 701 Desk : 2400X1200X760MM Chair : 380X400X760MM



LIBRARY RACK 703 900X300X1200MM



# Computer Lab Series\_\_\_\_\_





COMPUTER TABLE 801 Desk : 1200X450X760MM Chair : 380X400X760MM





**COMPUTER TABLE 802** Desk : 1800X1800X760MM Chair : 380X400X760MM

20



## Art Lab Series.





LAB STORAGE 901 1200X600X600MM





### Math Lab Series.











MATH LAB TABLE 1003 Desk : 1500X600X7