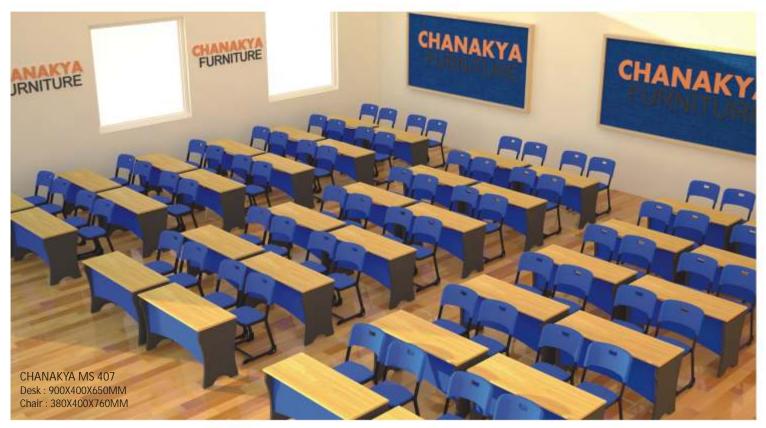

ngle Desk Series



CHANAKYA SD 321 Desk : 700X500X600-760MM Chair : 420X420X360-450MM



CHANAKYA SD 322 Desk : 700X500X650-760MM Chair : 380X400X380-440MM



CHANAKYA SD 323 Desk : 700X500X650-760MM Chair : 380X400X380-440MM



CHANAKYA SD 324 Desk : 700X500X650-760MM Chair : 380X400X380-440MM



CHANAKYA SD 325 Desk : 600X430X610-700MM Chair : 380X360X340-400MM



CHANAKYA SD 326 Desk : 700X500X540-760MM Chair : 360X360X350-450MM





#### Modern Desk Series





CHANAKYA MS 402 Desk : 900X400X600MM Chair : 350X400X600MM



CHANAKYA MS 403 Desk : 900X400X600MM Chair : 350X400X600MM



CHANAKYA MS 404 Desk : 900X400X600MM Chair : 350x400x600MM CHANAKYA MS 405 Desk : 900X400X600MM Bench : 900X300X600MM CHANAKYA MS 406 Desk : 900X400X600MM Bench : 900X300X600MM

#### Modern Desk Series







CHANAKYA MS 408 Desk : 900X400X650MM Chair : 380X400X760MM

www.chanakyafurniture.com

14



CHANAKYA MS 409 Desk : 900X400X650MM Chair : 380X400X760MM



CHANAKYA MS 410 Desk : 900X400X650MM Chair : 380X400X760MM



CHANAKYA MS 411 Desk : 900X400X650MM Chair : 380X400X760MM



#### Modern Desk Series



CHANAKYA MS 412 Desk : 1050X400X760MM Bench : 1050X300X760MM



CHANAKYA MS 413 Desk : 1050X400X760MM Chair : 400X300X760MM



CHANAKYA MS 414 Desk : 1050X400X760MM Bench : 1050X300X760MM



CHANAKYA MS 415 Desk : 600X400X650MM Chair : 400X300X650MM



CHANAKYA MS 416 Desk : 600X400X650MM Chair : 400X300X650MM





### Auditorium Series



CHANAKYA AUDI 501 Desk : 1100X400X760MM







### Auditorium Series\_\_\_\_\_







CHANAKYA AUDI 504 Desk : 1500X400X760MM Chair : 380X400X760MM