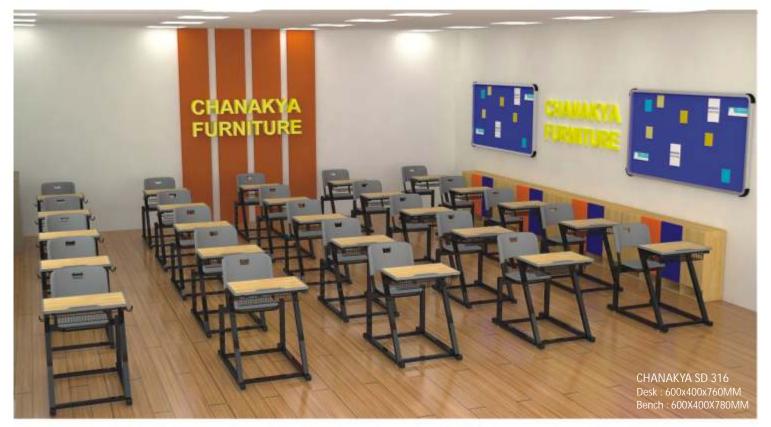

### Single Desk Series.

CHANAKYA SD 317 Desk : 600x400x760MM Bench : 600X400X780MM

CHANAKYA SD 318 Desk : 600x400x760MM Bench : 600X400X780MM

www.chanakyafurniture.com

11

Desk : 600x400x760MM Bench : 600X400X780MM