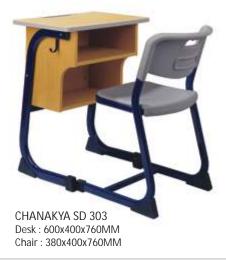

### Single Desk Series

CHANAKYA SD 312 Desk : 700X500X570-760MM Chair : 380x400x760MM

CHANAKYA SD 313 Desk : 700x500x580-760MM Chair : 380x400x760MM

CHANAKYA SD 314 Desk : 700x500x760MM Chair : 380x400x760MM