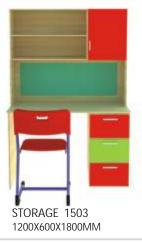

1050X450X1500MM

STORAGE 1505 2400X600X760MM STORAGE 1506 2400X600X760MM

STORAGE 1507 1200X600X760MM **TEACHER DESK 1601** 1375X600X760MM

27

1200X600X760MM