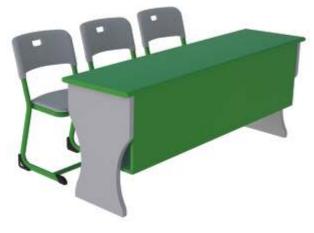

### Dual Desk Series \_\_\_\_\_

CHANAKYA DD 204 Desk : 1100X400X760MM Bench : 1100X400X780MM

#### Dual Desk Series

CHANAKYA DD 205 Desk : 1100X400X760MM Bench : 1100X400X780MM

CHANAKYA DD 206 Desk : 1050X400X760MM Bench : 1050X400X780MM

CHANAKYA DD 207 Desk : 1050X400X760MM Bench : 1050X400X780MM