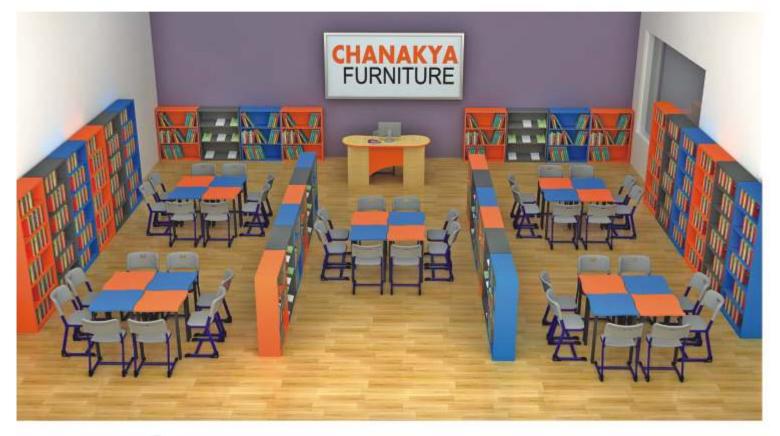

CHANAKYA MS 409 Desk : 900X400X650MM Chair : 380X400X760MM



CHANAKYA MS 410 Desk : 900X400X650MM Chair : 380X400X760MM



CHANAKYA MS 411 Desk : 900X400X650MM Chair : 380X400X760MM



#### Modern Desk Series



CHANAKYA MS 412 Desk : 1050X400X760MM Bench : 1050X300X760MM



CHANAKYA MS 413 Desk : 1050X400X760MM Chair : 400X300X760MM



CHANAKYA MS 414 Desk : 1050X400X760MM Bench : 1050X300X760MM



CHANAKYA MS 415 Desk : 600X400X650MM Chair : 400X300X650MM



CHANAKYA MS 416 Desk : 600X400X650MM Chair : 400X300X650MM





### Auditorium Series



CHANAKYA AUDI 501 Desk : 1100X400X760MM







### Auditorium Series\_\_\_\_\_







CHANAKYA AUDI 504 Desk : 1500X400X760MM Chair : 380X400X760MM









CHANAKYA AUDI 506 Desk : 1100X400X760MM Chair : 440X450X740MM



### Library Series\_





LIBRARY RACK 602 900x300x2050MM



www.chanakyafurniture.com



LIBRARY RACK 603 900X300X1200MM LIBRARY TABLE 601 Desk : 1200X1200X760MM Chair : 380X400X760MM

18

## Library Series\_







LIBRARY RACK 702 900X300X2050MM

LIBRARY TABLE 701 Desk : 2400X1200X760MM Chair : 380X400X760MM



LIBRARY RACK 703 900X300X1200MM



# Computer Lab Series\_\_\_\_\_





COMPUTER TABLE 801 Desk : 1200X450X760MM Chair : 380X400X760MM





**COMPUTER TABLE 802** Desk : 1800X1800X760MM Chair : 380X400X760MM

20



## Art Lab Series.





LAB STORAGE 901 1200X600X600MM





### Math Lab Series.











MATH LAB TABLE 1003 Desk : 1500X600X760MM Chair : 380X400X760MM



# Langauge Lab Series .





LANGUAGE LAB TABLE 1101 Desk : 1200X450X760MM Chair : 380X400X760MM



Chair : 380X400X760MM



www.cha