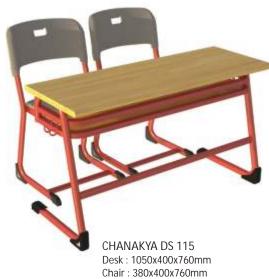

#### Double Desk Series \_

CHANAKYA DS 116 Desk : 900x440x760mm Chair : 380x400x760mm

CHANAKYA DS 117 Desk : 1050x400x760mm Chair : 380x400x760mm

CHANAKYA DS 118 Desk : 1200x500x760mm Chair : 380x400x760mm