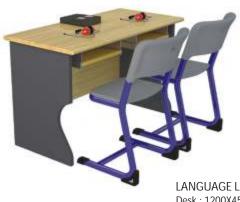

# Langauge Lab Series .

LANGUAGE LAB TABLE 1101 Desk : 1200X450X760MM Chair : 380X400X760MM

Chair : 380X400X760MM

www.chai