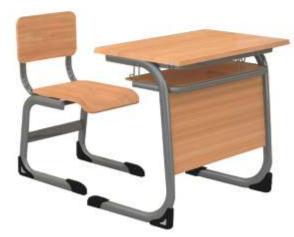

### Single Desk Series

CHANAKYA SD 302 Desk : 700x500x760MM Chair : 380x400x760MM

CHANAKYA SD 304 Desk : 600x400x760MM Chair : 380x400x760MM

CHANAKYA SD 305 Desk : 600x400x760MM Chair : 380x400x760MM

## Single Desk Series

CHANAKYA SD 306 Desk : 600X420X760MM Chair : 380x400x760MM

CHANAKYA SD 307 Desk : 675X500X760MM Chair : 380x400x760MM

CHANAKYA SD 309 Desk : 600x400x760MM Chair : 380x400x760MM

CHANAKYA SD 310 Desk : 600x400x760MM Chair : 380x400x760MM