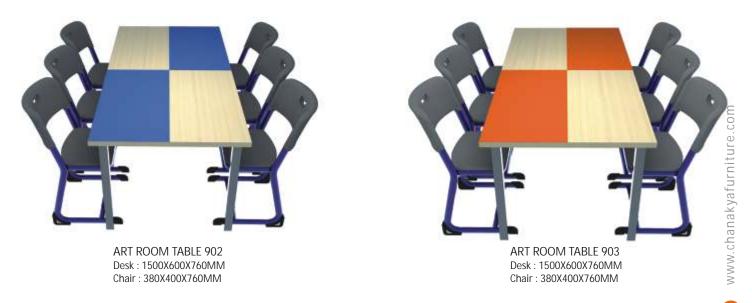

AUDI 501 Desk : 1100X400X760MM







### Auditorium Series\_\_\_\_\_







CHANAKYA AUDI 504 Desk : 1500X400X760MM Chair : 380X400X760MM









CHANAKYA AUDI 506 Desk : 1100X400X760MM Chair : 440X450X740MM



### Library Series\_





LIBRARY RACK 602 900x300x2050MM



www.chanakyafurniture.com



LIBRARY RACK 603 900X300X1200MM LIBRARY TABLE 601 Desk : 1200X1200X760MM Chair : 380X400X760MM

18

## Library Series\_







LIBRARY RACK 702 900X300X2050MM

LIBRARY TABLE 701 Desk : 2400X1200X760MM Chair : 380X400X760MM



LIBRARY RACK 703 900X300X1200MM



# Computer Lab Series\_\_\_\_\_





COMPUTER TABLE 801 Desk : 1200X450X760MM Chair : 380X400X760MM





**COMPUTER TABLE 802** Desk : 1800X1800X760MM Chair : 380X400X760MM

20



## Art Lab Series.





LAB STORAGE 901 1200X600X600MM





### Math Lab Series.











MATH LAB TABLE 1003 Desk : 1500X600X760MM Chair : 380X400X760MM



# Langauge Lab Series .





LANGUAGE LAB TABLE 1101 Desk : 1200X450X760MM Chair : 380X400X760MM



Chair : 380X400X760MM



www.chai











# Science Lab Series\_



### Hostel Series\_









BUNKER BED 1301 1800X900X1800MM



BUNKER BED 1302 1800X900X1800MM



BUNKER BED 1303 1800X900X1800MM



BED 1304 1800X900X450MM



BED 1305 1800X900X450MM



BED 1306 1800X900X450MM



WARDROBE 1307 900X450X1800MM



WARDROBE 1308 900X450X1800MM



WARDROBE 1309 900X450X1800MM



1200X400X1800MM



### Cafeteria Series





CAFETERIA 1401 1200X1200X760MM



CAFETERIA 1402 1200X1200X760MM



CAFETERIA 1403 1800X600X760MM



CAFETERIA 1404 1200X600X760MM





Storage Series.

STORAGE 1501 2400