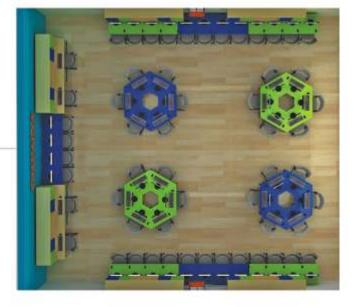

400X650MM Chair : 400X300X650MM



CHANAKYA MS 416 Desk : 600X400X650MM Chair : 400X300X650MM





### Auditorium Series



CHANAKYA AUDI 501 Desk : 1100X400X760MM







### Auditorium Series\_\_\_\_\_







CHANAKYA AUDI 504 Desk : 1500X400X760MM Chair : 380X400X760MM









CHANAKYA AUDI 506 Desk : 1100X400X760MM Chair : 440X450X740MM



### Library Series\_





LIBRARY RACK 602 900x300x2050MM



www.chanakyafurniture.com



LIBRARY RACK 603 900X300X1200MM LIBRARY TABLE 601 Desk : 1200X1200X760MM Chair : 380X400X760MM

18

## Library Series\_







LIBRARY RACK 702 900X300X2050MM

LIBRARY TABLE 701 Desk : 2400X1200X760MM Chair : 380X400X760MM



LIBRARY RACK 703 900X300X1200MM



# Computer Lab Series\_\_\_\_\_





COMPUTER TABLE 801 Desk : 1200X450X760MM Chair : 380X400X760MM





**COMPUTER TABLE 802** Desk : 1800X1800X760MM Chair : 380X400X760MM

20



## Art Lab Series.





LAB STORAGE 901 1200X600X600MM





### Math Lab Series.











MATH LAB TABLE 1003 Desk : 1500X600X760MM Chair : 380X400X760MM



# Langauge Lab Series .





LANGUAGE LAB TABLE 1101 Desk : 1200X450X760MM Chair : 380X400X760MM



Chair : 380X400X760MM



www.chai











# Science Lab Series\_



### Hostel Series\_









BUNKER BED 1301 1800X900X1800MM



BUNKER BED 1302 1800X900X1800MM



BUNKER BED 1303 1800X900X1800MM



BED 1304 1800X900X450MM



BED 1305 1800X900X450MM



BED 1306 1800X900X450MM



WARDROBE 1307 900X450X1800MM



WARDROBE 1308 900X450X1800MM



WARDROBE 1309 900X450X1800MM



1200X400X1800MM



### Cafeteria Series





CAFETERIA 1401 1200X1200X760MM



CAF