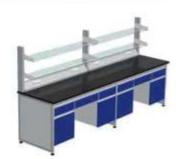

RY RACK 602 900x300x2050MM



www.chanakyafurniture.com



LIBRARY RACK 603 900X300X1200MM LIBRARY TABLE 601 Desk : 1200X1200X760MM Chair : 380X400X760MM

18

## Library Series\_







LIBRARY RACK 702 900X300X2050MM

LIBRARY TABLE 701 Desk : 2400X1200X760MM Chair : 380X400X760MM



LIBRARY RACK 703 900X300X1200MM



# Computer Lab Series\_\_\_\_\_





COMPUTER TABLE 801 Desk : 1200X450X760MM Chair : 380X400X760MM





**COMPUTER TABLE 802** Desk : 1800X1800X760MM Chair : 380X400X760MM

20



## Art Lab Series.





LAB STORAGE 901 1200X600X600MM





### Math Lab Series.











MATH LAB TABLE 1003 Desk : 1500X600X760MM Chair : 380X400X760MM



# Langauge Lab Series .





LANGUAGE LAB TABLE 1101 Desk : 1200X450X760MM Chair : 380X400X760MM



Chair : 380X400X760MM



www.chai











# Science Lab Series\_



### Hostel Series\_









BUNKER BED 1301 1800X900X1800MM



BUNKER BED 1302 1800X900X1800MM



BUNKER BED 1303 1800X900X1800MM



BED 1304 1800X900X450MM



BED 1305 1800X900X450MM



BED 1306 1800X900X450MM



WARDROBE 1307 900X450X1800MM



WARDROBE 1308 900X450X1800MM



WARDROBE 1309 900X450X1800MM



1200X400X1800MM



### Cafeteria Series





CAFETERIA 1401 1200X1200X760MM



CAFETERIA 1402 1200X1200X760MM



CAFETERIA 1403 1800X600X760MM



CAFETERIA 1404 1200X600X760MM





Storage Series.

STORAGE 1501 2400X600X1200MM





STORAGE 1502 2400X600X1800MM



1050X450X1500MM



STORAGE 1505 2400X600X760MM STORAGE 1506 2400X600X760MM



STORAGE 1507 1200X600X760MM **TEACHER DESK 1601** 1375X600X760MM

27

1200X600X760MM

#### Chair Series \_\_\_\_\_\_