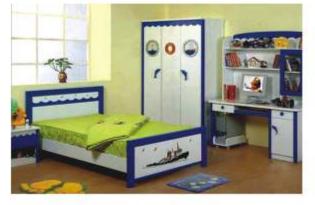

### Hostel Series\_

BUNKER BED 1301 1800X900X1800MM

BUNKER BED 1302 1800X900X1800MM

BUNKER BED 1303 1800X900X1800MM

BED 1304 1800X900X450MM

BED 1305 1800X900X450MM

BED 1306 1800X900X450MM

WARDROBE 1307 900X450X1800MM