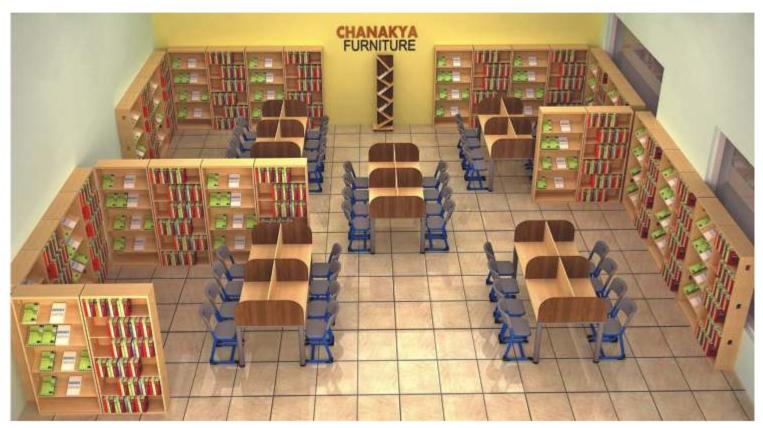

Modern Desk Series



CHANAKYA MS 412 Desk : 1050X400X760MM Bench : 1050X300X760MM



CHANAKYA MS 413 Desk : 1050X400X760MM Chair : 400X300X760MM



CHANAKYA MS 414 Desk : 1050X400X760MM Bench : 1050X300X760MM



CHANAKYA MS 415 Desk : 600X400X650MM Chair : 400X300X650MM



CHANAKYA MS 416 Desk : 600X400X650MM Chair : 400X300X650MM





### Auditorium Series



CHANAKYA AUDI 501 Desk : 1100X400X760MM







### Auditorium Series\_\_\_\_\_







CHANAKYA AUDI 504 Desk : 1500X400X760MM Chair : 380X400X760MM









CHANAKYA AUDI 506 Desk : 1100X400X760MM Chair : 440X450X740MM



### Library Series\_





LIBRARY RACK 602 900x300x2050MM



www.chanakyafurniture.com



LIBRARY RACK 603 900X300X1200MM LIBRARY TABLE 601 Desk : 1200X1200X760MM Chair : 380X400X760MM

18

## Library Series\_







LIBRARY RACK 702 900X300X2050MM

LIBRARY TABLE 701 Desk : 2400X1200X760MM Chair : 380X400X760MM



LIBRARY RACK 703 900X300X1200MM



# Computer Lab Series\_\_\_\_\_





COMPUTER TABLE 801 Desk : 1200X450X760MM Chair : 380X400X760MM





**COMPUTER TABLE 802** Desk : 1800X1800X760MM Chair : 380X400X760MM

20



## Art Lab Series.





LAB STORAGE 901 1200X600X600MM





### Math Lab Series.











MATH LAB TABLE 1003 Desk : 1500X600X760MM Chair : 380X400X760MM



# Langauge Lab Series .





LANGUAGE LAB TABLE 1101 Desk : 1200X450X760MM Chair : 380X400X760MM



Chair : 380X400X760MM



www.chai











# Science Lab Series\_



### Hostel Series\_









BUNKER BED 1301 1800X900X1800MM



BUNKER BED 1302 1800X900X1800MM



BUNKER BED 1303 1800X900X1800MM



BED 1304 1800X900X