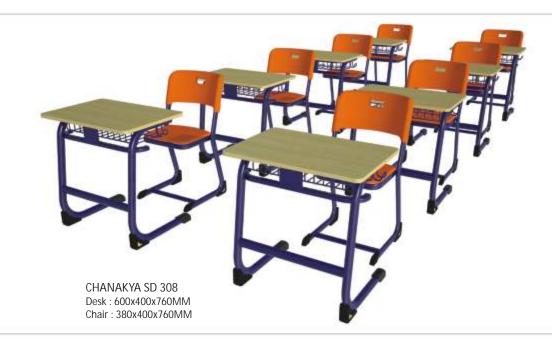

### Single Desk Series

CHANAKYA SD 302 Desk : 700x500x760MM Chair : 380x400x760MM

CHANAKYA SD 304 Desk : 600x400x760MM Chair : 380x400x760MM

CHANAKYA SD 305 Desk : 600x400x760MM Chair : 380x400x760MM

## Single Desk Series

CHANAKYA SD 306 Desk : 600X420X760MM Chair : 380x400x760MM

CHANAKYA SD 307 Desk : 675X500X760MM Chair : 380x400x760MM

CHANAKYA SD 309 Desk : 600x400x760MM Chair : 380x400x760MM

CHANAKYA SD 310 Desk : 600x400x760MM Chair : 380x400x760MM