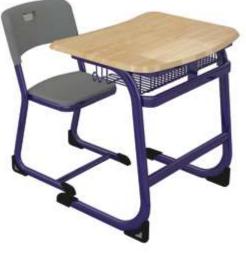

### Single Desk Series

CHANAKYA SD 302 Desk : 700x500x760MM Chair : 380x400x760MM

CHANAKYA SD 304 Desk : 600x400x760MM Chair : 380x400x760MM

CHANAKYA SD 305 Desk : 600x400x760MM Chair : 380x400x760MM

## Single Desk Series

CHANAKYA SD 306 Desk : 600X420X760MM Chair : 380x400x760MM

CHANAKYA SD 307 Desk : 675X500X760MM Chair : 380x400x760MM

CHANAKYA SD 309 Desk : 600x400x760MM Chair : 380x400x760MM

CHANAKYA SD 310 Desk : 600x400x760MM Chair : 380x400x760MM