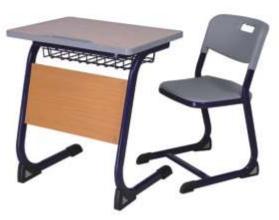

#### Double Desk Series\_

Desk : 1100x400x760mm Chair : 380x400x760mm

#### Double Desk Series

CHANAKYA DS 105 Desk : 1100x400x760mm Chair : 380x400x760mm

CHANAKYA DS 106 Desk : 1200x400x760mm Chair : 380x400x760mm

CHANAKYA DS 107 Desk : 1200x500x650-750 Chair : 380x400x750-780mm