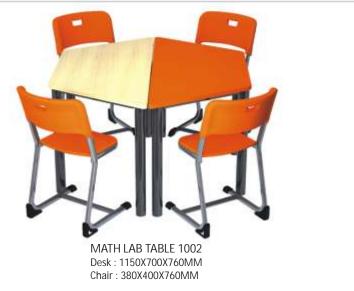

### Math Lab Series.

MATH LAB TABLE 1003 Desk : 1500X600X760MM Chair : 380X400X760MM