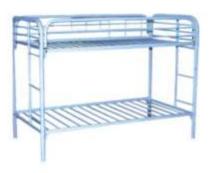

### Hostel Series\_

BUNKER BED 1301 1800X900X1800MM

BUNKER BED 1302 1800X900X1800MM

BUNKER BED 1303 1800X900X1800MM

BED 1304 1800X900X450MM

BED 1305 1800X900X450MM

BED 1306 1800X900X450MM

WARDROBE 1307 900X450X1800MM