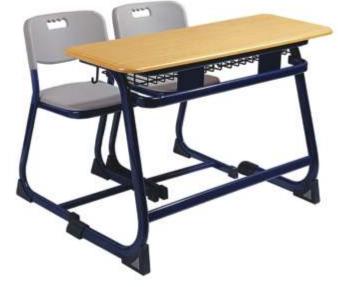

#### Double Desk Series\_

CHANAKYA DS 110 Desk : 1050x400x760mm Chair : 380x200x760mm

CHANAKYA DS 111 Desk : 1100x400x760mm Chair : 380x400x760mm

CHANAKYA DS 112 Desk : 1050x400x760mm Chair : 380x200x760mm