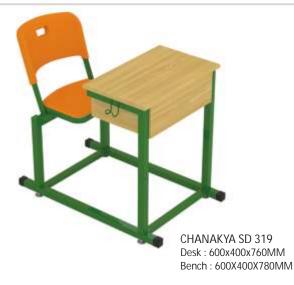

### Single Desk Series.

CHANAKYA SD 317 Desk : 600x400x760MM Bench : 600X400X780MM

CHANAKYA SD 318 Desk : 600x400x760MM Bench : 600X400X780MM

www.chanakyafurniture.com

11

Desk : 600x400x760MM Bench : 600X400X780MM