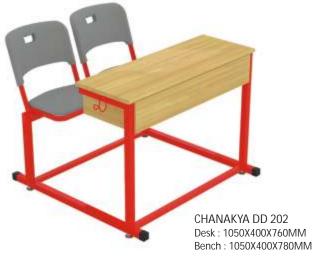

### Dual Desk Series \_\_\_\_\_

CHANAKYA DD 204 Desk : 1100X400X760MM Bench : 1100X400X780MM

#### Dual Desk Series

CHANAKYA DD 205 Desk : 1100X400X760MM Bench : 1100X400X780MM

CHANAKYA DD 206 Desk : 1050X400X760MM Bench : 1050X400X780MM

CHANAKYA DD 207 Desk : 1050X400X760MM Bench : 1050X400X780MM