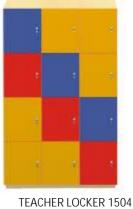

BLE 1003 Desk : 1500X600X760MM Chair : 380X400X760MM



# Langauge Lab Series .





LANGUAGE LAB TABLE 1101 Desk : 1200X450X760MM Chair : 380X400X760MM



Chair : 380X400X760MM



www.chai











# Science Lab Series\_



### Hostel Series\_









BUNKER BED 1301 1800X900X1800MM



BUNKER BED 1302 1800X900X1800MM



BUNKER BED 1303 1800X900X1800MM



BED 1304 1800X900X450MM



BED 1305 1800X900X450MM



BED 1306 1800X900X450MM



WARDROBE 1307 900X450X1800MM



WARDROBE 1308 900X450X1800MM



WARDROBE 1309 900X450X1800MM



1200X400X1800MM



### Cafeteria Series





CAFETERIA 1401 1200X1200X760MM



CAFETERIA 1402 1200X1200X760MM



CAFETERIA 1403 1800X600X760MM



CAFETERIA 1404 1200X600X760MM





Storage Series.

STORAGE 1501 2400X600X1200MM





STORAGE 1502 2400X600X1800MM



1050X450X1500MM



STORAGE 1505 2400X600X760MM STORAGE 1506 2400X600X760MM



STORAGE 1507 1200X600X760MM **TEACHER DESK 1601** 1375X600X760MM

27

1200X600X760MM

#### Chair Series \_\_\_\_\_\_ Auditorioum Chairs





AUDITORIUM CHAIR 1701



AUDITORIUM CHAIR 1702



AUDITORIUM CHAIR 1703

Student Chairs\_









STUDENT CHAIR 1804

STUDENT CHAIR 1801

STUDENT CHAIR 1802

STUDENT CHAIR 1803

Stools





LAB STOOL 1902



LAB STOOL 1903



LAB STOOL 1904

Writing Pad Chairs

LAB STOOL 1901



WRITTING CHAIR 2001



WRITTING CHAIR 2002



WRITTING CHAIR 2003



WRITTING CHAIR 2004





#### Classroom Layout Plan





#### Library Room Layout Plan





# Projects\_



























#### Some of our esteemed clients\_





Aadyant Pre School - Delhi Aakash Institute-Across India