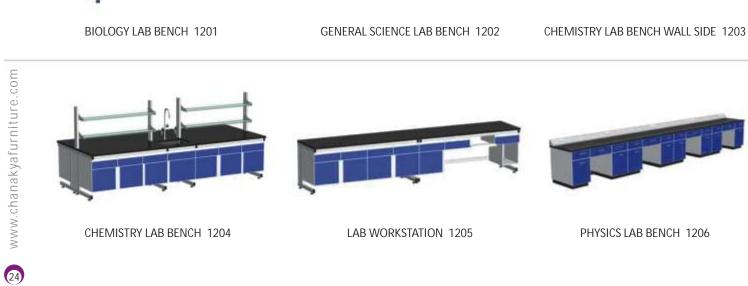

LIBRARY RACK 602 900x300x2050MM



www.chanakyafurniture.com



LIBRARY RACK 603 900X300X1200MM LIBRARY TABLE 601 Desk : 1200X1200X760MM Chair : 380X400X760MM

18

## Library Series\_







LIBRARY RACK 702 900X300X2050MM

LIBRARY TABLE 701 Desk : 2400X1200X760MM Chair : 380X400X760MM



LIBRARY RACK 703 900X300X1200MM



# Computer Lab Series\_\_\_\_\_





COMPUTER TABLE 801 Desk : 1200X450X760MM Chair : 380X400X760MM





**COMPUTER TABLE 802** Desk : 1800X1800X760MM Chair : 380X400X760MM

20



## Art Lab Series.





LAB STORAGE 901 1200X600X600MM





### Math Lab Series.











MATH LAB TABLE 1003 Desk : 1500X600X760MM Chair : 380X400X760MM



# Langauge Lab Series .





LANGUAGE LAB TABLE 1101 Desk : 1200X450X760MM Chair : 380X400X760MM



Chair : 380X400X760MM



www.chai











# Science Lab Series\_



### Hostel Series\_









BUNKER BED 1301 1800X900X1800MM



BUNKER BED 1302 1800X900X1800MM



BUNKER BED 1303 1800X900X1800MM



BED 1304 1800X900X450MM



BED 1305 1800X900X450MM



BED 1306 1800X900X450MM



WARDROBE 1307 900X450X1800MM



WARDROBE 1308 900X450X1800MM



WARDROBE 1309 900X450X1800MM



1200X400X1800MM



### Cafeteria Series





CAFETERIA 1401 1200X1200X760MM



CAFETERIA 1402 1200X1200X760MM



CAFETERIA 1403 1800X600X760MM



CAFETERIA 1404 1200X600X760MM





Storage Series.

STORAGE 1501 2400X600X1200MM





STORAGE 1502 2400X600X1800MM



1050X450X1500MM



STORAGE 1505 2400X600X760MM STORAGE 1506 2400X600X760MM



STORAGE 1507 1200X600X760MM **TEACHER DESK 1601** 1375X600X760MM

27

1200X600X760MM

#### Chair Series \_\_\_\