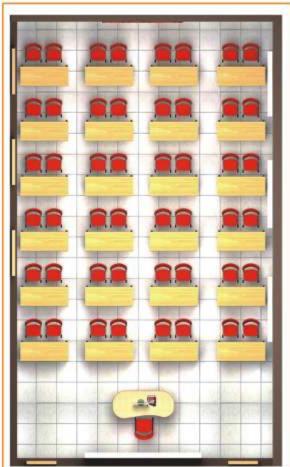

1402 1200X1200X760MM



CAFETERIA 1403 1800X600X760MM



CAFETERIA 1404 1200X600X760MM





Storage Series.

STORAGE 1501 2400X600X1200MM





STORAGE 1502 2400X600X1800MM



1050X450X1500MM



STORAGE 1505 2400X600X760MM STORAGE 1506 2400X600X760MM



STORAGE 1507 1200X600X760MM **TEACHER DESK 1601** 1375X600X760MM

27

1200X600X760MM

#### Chair Series \_\_\_\_\_\_ Auditorioum Chairs





AUDITORIUM CHAIR 1701



AUDITORIUM CHAIR 1702



AUDITORIUM CHAIR 1703

Student Chairs\_









STUDENT CHAIR 1804

STUDENT CHAIR 1801

STUDENT CHAIR 1802

STUDENT CHAIR 1803

Stools





LAB STOOL 1902



LAB STOOL 1903



LAB STOOL 1904

Writing Pad Chairs

LAB STOOL 1901



WRITTING CHAIR 2001



WRITTING CHAIR 2002



WRITTING CHAIR 2003



WRITTING CHAIR 2004





#### Classroom Layout Plan





#### Library Room Layout Plan





# Projects\_



























#### Some of our esteemed clients\_





Aadyant Pre School - Delhi Aakash Institute-Across India Adharshila Vidyapeeth -Delhi Amity International School -Delhi/Noida Army Public School-Delhi/Dallhouise/Silchar/Ramgarh Air Force School-Delhi Adarsh World School- Dwarka Acme International School - Sohna Acme International School - Sohna Apejay School - Sonipat Amiown Global School-Banglore Aryan International School- Merut Aditya Birla School- Mathura Alpine International School- Ludhiana Aps Public School- Mukstar Akedemia International School - Kolkata Basava International School , Delhi B.G.S International School Delhi Bal Bhavan International School, Delhi Birla Vidya Niketan School Delhi Banyan Tree School, De