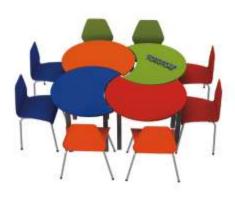

### Cafeteria Series

CAFETERIA 1401 1200X1200X760MM

CAFETERIA 1402 1200X1200X760MM

CAFETERIA 1403 1800X600X760MM

CAFETERIA 1404 1200X600X760MM

Storage Series.

STORAGE 1501 2400X600X1200MM

STORAGE 1502 2400X600X1800MM