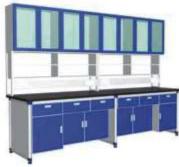

IBRARY RACK 602 900x300x2050MM



www.chanakyafurniture.com



LIBRARY RACK 603 900X300X1200MM LIBRARY TABLE 601 Desk : 1200X1200X760MM Chair : 380X400X760MM

18

## Library Series\_







LIBRARY RACK 702 900X300X2050MM

LIBRARY TABLE 701 Desk : 2400X1200X760MM Chair : 380X400X760MM



LIBRARY RACK 703 900X300X1200MM



# Computer Lab Series\_\_\_\_\_





COMPUTER TABLE 801 Desk : 1200X450X760MM Chair : 380X400X760MM





**COMPUTER TABLE 802** Desk : 1800X1800X760MM Chair : 380X400X760MM

20



## Art Lab Series.





LAB STORAGE 901 1200X600X600MM





### Math Lab Series.











MATH LAB TABLE 1003 Desk : 1500X600X760MM Chair : 380X400X760MM



# Langauge Lab Series .





LANGUAGE LAB TABLE 1101 Desk : 1200X450X760MM Chair : 380X400X760MM



Chair : 380X400X760MM



www.chai











# Science Lab Series\_



### Hostel Series\_









BUNKER BED 1301 1800X900X1800MM



BUNKER BED 1302 1800X900X1800MM



BUNKER BED 1303 1800X900X1800MM



BED 1304 1800X900X450MM



BED 1305 1800X900X450MM



BED 1306 1800X900X450MM



WARDROBE 1307 900X450X1800MM



WARDROBE 1308 900X450X1800MM



WARDROBE 1309 900X450X1800MM



1200X400X1800MM



### Cafeteria Series





CAFETERIA 1401 1200X1200X760MM



CAFETERIA 1402 1200X1200X760MM



CAFETERIA 1403 1800X600X760MM



CAFETERIA 1404 1200X600X760MM





Storage Series.

STORAGE 1501 2400X600X1200MM





STORAGE 1502 2400X600X1800MM



1050X450X1500MM



STORAGE 1505 2400X600X760MM STORAGE 1506 2400X600X760MM



STORAGE 1507 1200X600X760MM **TEACHER DESK 1601** 1375X600X760MM

27

1200X600X760MM

#### Chair Series \_\_\_\_\