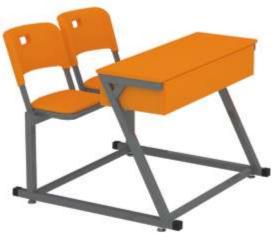

#### Dual Desk Series

CHANAKYA DD 205 Desk : 1100X400X760MM Bench : 1100X400X780MM

CHANAKYA DD 206 Desk : 1050X400X760MM Bench : 1050X400X780MM

CHANAKYA DD 207 Desk : 1050X400X760MM Bench : 1050X400X780MM

CHANAKYA DD 208 Desk : 1050X400X760MM Bench : 1050X380X780MM

CHANAKYA DD 209 Desk : 1050X400X760MM Bench : 1050X380X780MM

www.chanakyafurniture.com

7

CHANAKYA DD 210 Desk : 1050X400X760MM Bench : 1050X380X780MM