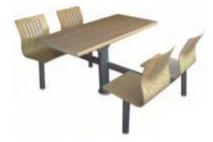

### Cafeteria Series

CAFETERIA 1401 1200X1200X760MM

CAFETERIA 1402 1200X1200X760MM

CAFETERIA 1403 1800X600X760MM

CAFETERIA 1404 1200X600X760MM

Storage Series.

STORAGE 1501 2400X600X1200MM

STORAGE 1502 2400X600X1800MM