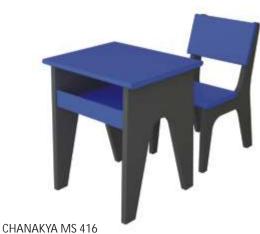

CHANAKYA MS 415 Desk : 600X400X650MM Chair : 400X300X650MM

CHANAKYA MS 416 Desk : 600X400X650MM Chair : 400X300X650MM