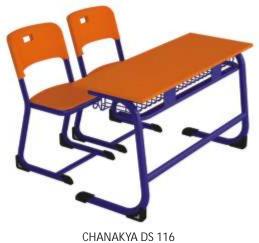

#### Double Desk Series \_

CHANAKYA DS 116 Desk : 900x440x760mm Chair : 380x400x760mm

CHANAKYA DS 117 Desk : 1050x400x760mm Chair : 380x400x760mm

CHANAKYA DS 118 Desk : 1200x500x760mm Chair : 380x400x760mm