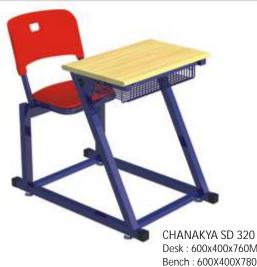

### Single Desk Series

CHANAKYA SD 321 Desk : 700X500X600-760MM Chair : 420X420X360-450MM

CHANAKYA SD 322 Desk : 700X500X650-760MM Chair : 380X400X380-440MM

CHANAKYA SD 323 Desk : 700X500X650-760MM Chair : 380X400X380-440MM