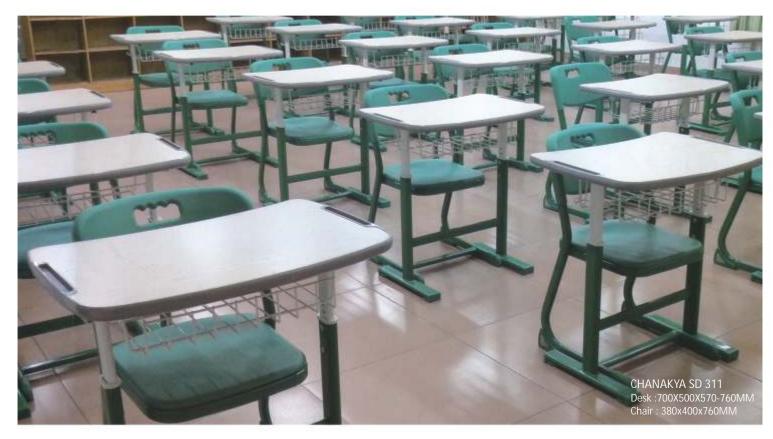

### Single Desk Series

CHANAKYA SD 312 Desk : 700X500X570-760MM Chair : 380x400x760MM

CHANAKYA SD 313 Desk : 700x500x580-760MM Chair : 380x400x760MM

CHANAKYA SD 314 Desk : 700x500x760MM Chair : 380x400x760MM