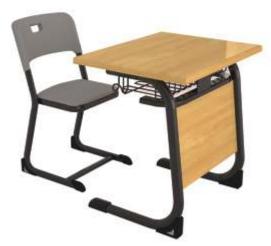

#### Double Desk Series\_

Desk : 1100x400x760mm Chair : 380x400x760mm

#### Double Desk Series

CHANAKYA DS 105 Desk : 1100x400x760mm Chair : 380x400x760mm

CHANAKYA DS 106 Desk : 1200x400x760mm Chair : 380x400x760mm

CHANAKYA DS 107 Desk : 1200x500x650-750 Chair : 380x400x750-780mm