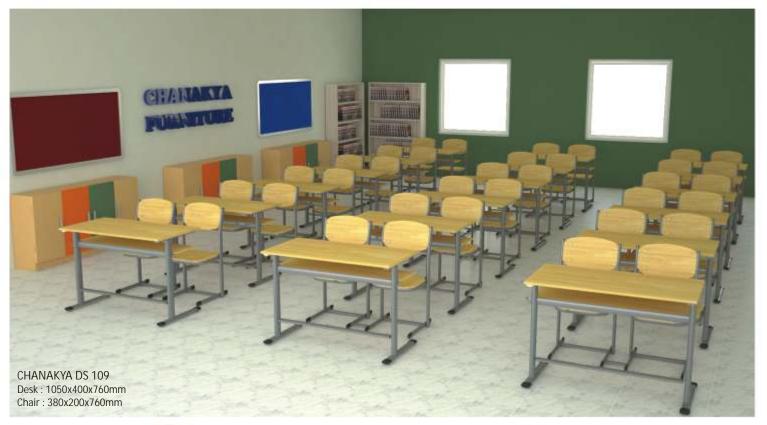

#### Double Desk Series\_

CHANAKYA DS 110 Desk : 1050x400x760mm Chair : 380x200x760mm

CHANAKYA DS 111 Desk : 1100x400x760mm Chair : 380x400x760mm

CHANAKYA DS 112 Desk : 1050x400x760mm Chair : 380x200x760mm

#### Classroom Layout Plan