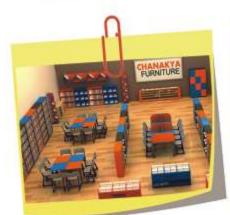

IA 1404 1200X600X760MM





Storage Series.

STORAGE 1501 2400X600X1200MM





STORAGE 1502 2400X600X1800MM



1050X450X1500MM



STORAGE 1505 2400X600X760MM STORAGE 1506 2400X600X760MM



STORAGE 1507 1200X600X760MM **TEACHER DESK 1601** 1375X600X760MM

27

1200X600X760MM

#### Chair Series \_\_\_\_\_\_ Auditorioum Chairs





AUDITORIUM CHAIR 1701



AUDITORIUM CHAIR 1702



AUDITORIUM CHAIR 1703

Student Chairs\_









STUDENT CHAIR 1804

STUDENT CHAIR 1801

STUDENT CHAIR 1802

STUDENT CHAIR 1803

Stools





LAB STOOL 1902



LAB STOOL 1903



LAB STOOL 1904

Writing Pad Chairs

LAB STOOL 1901



WRITTING CHAIR 2001



WRITTING CHAIR 2002



WRITTING CHAIR 2003



WRITTING CHAIR 2004





#### Classroom Layout Plan





#### Library Room Layout Plan





# Projects\_



























#### Some of our esteemed clients\_





Aadyant Pre School - Delhi Aakash Institute-Across India Adharshila Vidyapeeth -Delhi Amity International School -Delhi/Noida Army Public School-Delhi/Dallhouise/Silchar/Ramgarh Air Force School-Delhi Adarsh World School- Dwarka Acme International School - Sohna Acme International School - Sohna Apejay School - Sonipat Amiown Global School-Banglore Aryan International School- Merut Aditya Birla School- Mathura Alpine International School- Ludhiana Aps Public School- Mukstar Akedemia International School - Kolkata Basava International School , Delhi B.G.S International School Delhi Bal Bhavan International School, Delhi Birla Vidya Niketan School Delhi Banyan Tree School, Delhi Bharat National School, Delhi BVM School - Delhi Blooming Int