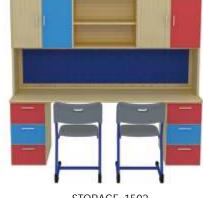

### Cafeteria Series

CAFETERIA 1401 1200X1200X760MM

CAFETERIA 1402 1200X1200X760MM

CAFETERIA 1403 1800X600X760MM

CAFETERIA 1404 1200X600X760MM

Storage Series.

STORAGE 1501 2400X600X1200MM

STORAGE 1502 2400X600X1800MM

1050X450X1500MM

STORAGE 1505 2400X600X760MM STORAGE 1506 2400X600X760MM

STORAGE 1507 1200X600X760MM **TEACHER DESK 1601** 1375X600X760MM

27

1200X600X760MM