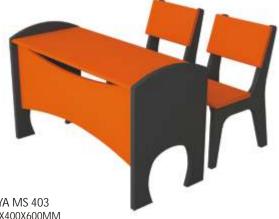

#### Modern Desk Series

CHANAKYA MS 402 Desk : 900X400X600MM Chair : 350X400X600MM

CHANAKYA MS 403 Desk : 900X400X600MM Chair : 350X400X600MM

CHANAKYA MS 404 Desk : 900X400X600MM Chair : 350x400x600MM CHANAKYA MS 405 Desk : 900X400X600MM Bench : 900X300X600MM CHANAKYA MS 406 Desk : 900X400X600MM Bench : 900X300X600MM