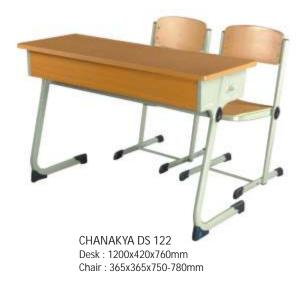

# Double Desk Series\_

CHANAKYA DS 119 Desk : 1200x420x760mm Chair : 380x400x440mm

CHANAKYA DS 120 Desk : 1200x500x760mm Chair : 435x420x440mm

CHANAKYA DS 121 Desk : 1200x420x760mm Chair : 360x365x750-780mm