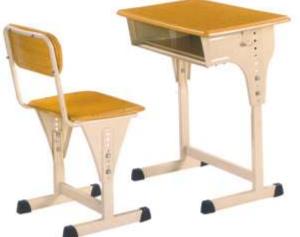

### Single Desk Series

CHANAKYA SD 302 Desk : 700x500x760MM Chair : 380x400x760MM

CHANAKYA SD 304 Desk : 600x400x760MM Chair : 380x400x760MM

CHANAKYA SD 305 Desk : 600x400x760MM Chair : 380x400x760MM

## Single Desk Series

CHANAKYA SD 306 Desk : 600X420X760MM Chair : 380x400x760MM

CHANAKYA SD 307 Desk : 675X500X760MM Chair : 380x400x760MM

CHANAKYA SD 309 Desk : 600x400x760MM Chair : 380x400x760MM

CHANAKYA SD 310 Desk : 600x400x760MM Chair : 380x400x760MM