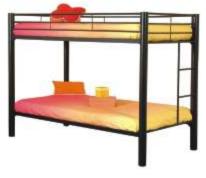

### Hostel Series\_

BUNKER BED 1301 1800X900X1800MM

BUNKER BED 1302 1800X900X1800MM

BUNKER BED 1303 1800X900X1800MM

BED 1304 1800X900X450MM

BED 1305 1800X900X450MM

BED 1306 1800X900X450MM

WARDROBE 1307 900X450X1800MM