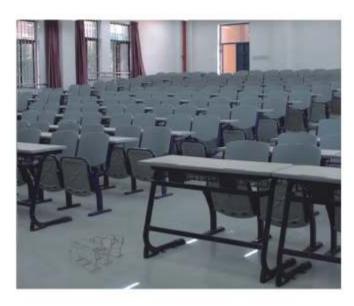

### Auditorium Series

CHANAKYA AUDI 501 Desk : 1100X400X760MM

### Auditorium Series\_\_\_\_\_

CHANAKYA AUDI 504 Desk : 1500X400X760MM Chair : 380X400X760MM

CHANAKYA AUDI 506 Desk : 1100X400X760MM Chair : 440X450X740MM