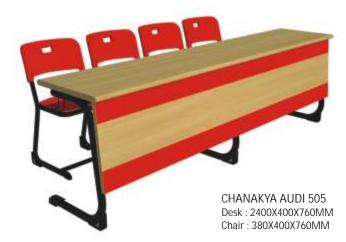

### Auditorium Series\_\_\_\_\_

CHANAKYA AUDI 504 Desk : 1500X400X760MM Chair : 380X400X760MM

CHANAKYA AUDI 506 Desk : 1100X400X760MM Chair : 440X450X740MM