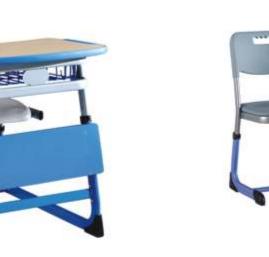

#### Double Desk Series\_

Desk : 1100x400x760mm Chair : 380x400x760mm

#### Double Desk Series

CHANAKYA DS 105 Desk : 1100x400x760mm Chair : 380x400x760mm

CHANAKYA DS 106 Desk : 1200x400x760mm Chair : 380x400x760mm

CHANAKYA DS 107 Desk : 1200x500x650-750 Chair : 380x400x750-780mm