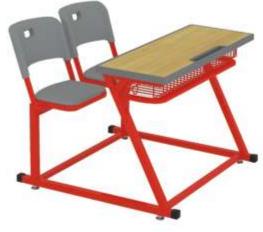

#### Dual Desk Series

CHANAKYA DD 205 Desk : 1100X400X760MM Bench : 1100X400X780MM

CHANAKYA DD 206 Desk : 1050X400X760MM Bench : 1050X400X780MM

CHANAKYA DD 207 Desk : 1050X400X760MM Bench : 1050X400X780MM

CHANAKYA DD 208 Desk : 1050X400X760MM Bench : 1050X380X780MM

CHANAKYA DD 209 Desk : 1050X400X760MM Bench : 1050X380X780MM

www.chanakyafurniture.com

7

CHANAKYA DD 210 Desk : 1050X400X760MM Bench : 1050X380X780MM