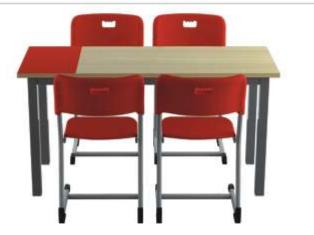

### Dual Desk Series \_\_\_\_\_

CHANAKYA DD 204 Desk : 1100X400X760MM Bench : 1100X400X780MM

#### Dual Desk Series

CHANAKYA DD 205 Desk : 1100X400X760MM Bench : 1100X400X780MM

CHANAKYA DD 206 Desk : 1050X400X760MM Bench : 1050X400X780MM

CHANAKYA DD 207 Desk : 1050X400X760MM Bench : 1050X400X780MM

CHANAKYA DD 208 Desk : 1050X400X760MM Bench : 1050X380X780MM

CHANAKYA DD 209 Desk : 1050X400X760MM Bench : 1050X380X780MM

www.chanakyafurniture.com

7

CHANAKYA DD 210 Desk : 1050X400X760MM Bench : 1050X380X780MM