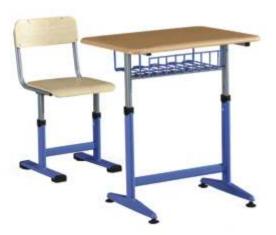

#### Double Desk Series \_

CHANAKYA DS 116 Desk : 900x440x760mm Chair : 380x400x760mm

CHANAKYA DS 117 Desk : 1050x400x760mm Chair : 380x400x760mm

CHANAKYA DS 118 Desk : 1200x500x760mm Chair : 380x400x760mm

# Double Desk Series\_

CHANAKYA DS 119 Desk : 1200x420x760mm Chair : 380x400x440mm

CHANAKYA DS 120 Desk : 1200x500x760mm Chair : 435x420x440mm

CHANAKYA DS 121 Desk : 1200x420x760mm Chair : 360x365x750-780mm