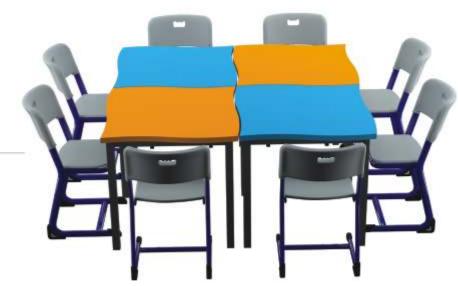

#### Double Desk Series\_

Desk : 1100x400x760mm Chair : 380x400x760mm

#### Double Desk Series

CHANAKYA DS 105 Desk : 1100x400x760mm Chair : 380x400x760mm

CHANAKYA DS 106 Desk : 1200x400x760mm Chair : 380x400x760mm

CHANAKYA DS 107 Desk : 1200x500x650-750 Chair : 380x400x750-780mm