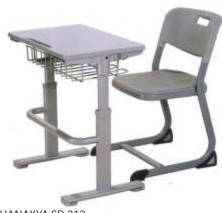

### Single Desk Series

CHANAKYA SD 312 Desk : 700X500X570-760MM Chair : 380x400x760MM

CHANAKYA SD 313 Desk : 700x500x580-760MM Chair : 380x400x760MM

CHANAKYA SD 314 Desk : 700x500x760MM Chair : 380x400x760MM