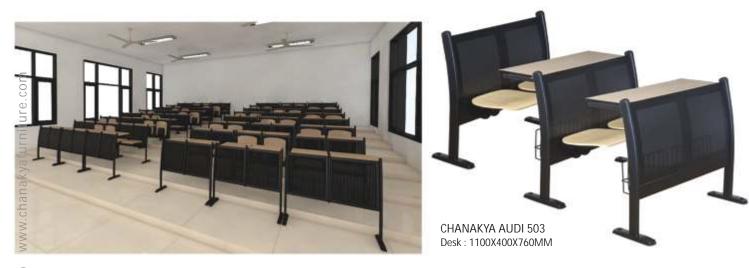

### Auditorium Series\_\_\_\_\_

CHANAKYA AUDI 504 Desk : 1500X400X760MM Chair : 380X400X760MM

CHANAKYA AUDI 506 Desk : 1100X400X760MM Chair : 440X450X740MM