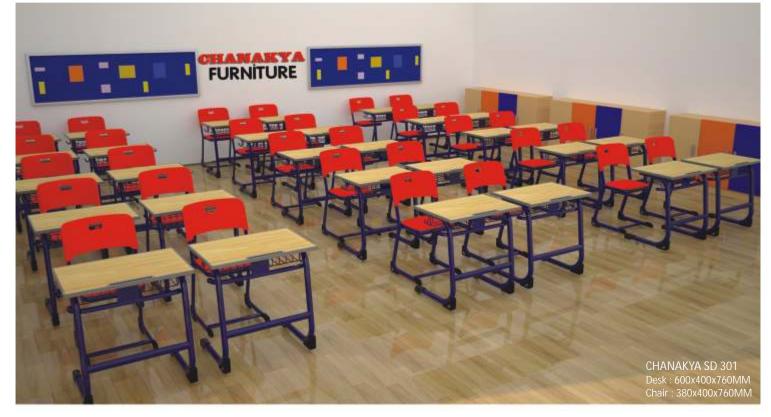

### Single Desk Series

CHANAKYA SD 302 Desk : 700x500x760MM Chair : 380x400x760MM

CHANAKYA SD 304 Desk : 600x400x760MM Chair : 380x400x760MM

CHANAKYA SD 305 Desk : 600x400x760MM Chair : 380x400x760MM

#### Classroom Layout Plan