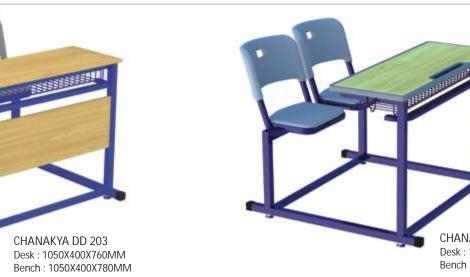

#### Dual Desk Series

CHANAKYA DD 205 Desk : 1100X400X760MM Bench : 1100X400X780MM

CHANAKYA DD 206 Desk : 1050X400X760MM Bench : 1050X400X780MM

CHANAKYA DD 207 Desk : 1050X400X760MM Bench : 1050X400X780MM

CHANAKYA DD 208 Desk : 1050X400X760MM Bench : 1050X380X780MM

CHANAKYA DD 209 Desk : 1050X400X760MM Bench : 1050X380X780MM

www.chanakyafurniture.com

7

CHANAKYA DD 210 Desk : 1050X400X760MM Bench : 1050X380X780MM