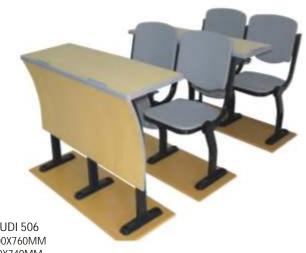

### Auditorium Series\_\_\_\_\_

CHANAKYA AUDI 504 Desk : 1500X400X760MM Chair : 380X400X760MM

CHANAKYA AUDI 506 Desk : 1100X400X760MM Chair : 440X450X740MM