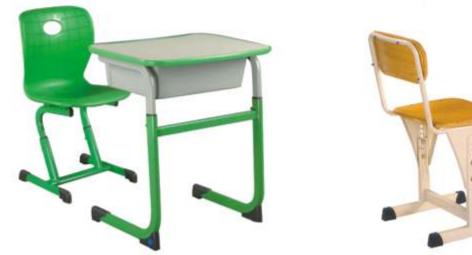

#### Double Desk Series\_

Desk : 1100x400x760mm Chair : 380x400x760mm

#### Double Desk Series

CHANAKYA DS 105 Desk : 1100x400x760mm Chair : 380x400x760mm

CHANAKYA DS 106 Desk : 1200x400x760mm Chair : 380x400x760mm

CHANAKYA DS 107 Desk : 1200x500x650-750 Chair : 380x400x750-780mm