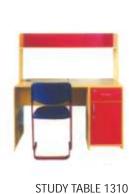

es\_\_\_\_\_





COMPUTER TABLE 801 Desk : 1200X450X760MM Chair : 380X400X760MM





**COMPUTER TABLE 802** Desk : 1800X1800X760MM Chair : 380X400X760MM

20



## Art Lab Series.





LAB STORAGE 901 1200X600X600MM





### Math Lab Series.











MATH LAB TABLE 1003 Desk : 1500X600X760MM Chair : 380X400X760MM



# Langauge Lab Series .





LANGUAGE LAB TABLE 1101 Desk : 1200X450X760MM Chair : 380X400X760MM



Chair : 380X400X760MM



www.chai











# Science Lab Series\_



### Hostel Series\_









BUNKER BED 1301 1800X900X1800MM



BUNKER BED 1302 1800X900X1800MM



BUNKER BED 1303 1800X900X1800MM



BED 1304 1800X900X450MM



BED 1305 1800X900X450MM



BED 1306 1800X900X450MM



WARDROBE 1307 900X450X1800MM



WARDROBE 1308 900X450X1800MM



WARDROBE 1309 900X450X1800MM



1200X400X1800MM



### Cafeteria Series





CAFETERIA 1401 1200X1200X760MM



CAFETERIA 1402 1200X1200X760MM



CAFETERIA 1403 1800X600X760MM



CAFETERIA 1404 1200X600X760MM





Storage Series.

STORAGE 1501 2400X600X1200MM





STORAGE 1502 2400X600X1800MM



1050X450X1500MM



STORAGE 1505 2400X600X760MM STORAGE 1506 2400X600X760MM



STORAGE 1507 1200X600X760MM **TEACHER DESK 1601** 1375X600X760MM

27

1200X600X760MM

#### Chair Series \_\_\_\_\_\_ Auditorioum Chairs





AUDITORIUM CHAIR 1701



AUDITORIUM CHAIR 1702



AUDITORIUM CHAIR 1703

Student Chairs\_









STUDENT CHAIR 1804

STUDENT CHAIR 1801

STUDENT CHAIR 1802

STUDENT CHAIR 1803

Stools





LAB STOOL 1902



LAB STOOL 1903



LAB STOOL 1904

Writing Pad Chairs

LAB STOOL 1901



WRITTING CHAIR 2001



WRITTING CH