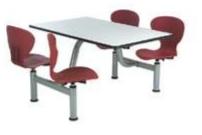

### Cafeteria Series

CAFETERIA 1401 1200X1200X760MM

CAFETERIA 1402 1200X1200X760MM

CAFETERIA 1403 1800X600X760MM

CAFETERIA 1404 1200X600X760MM

Storage Series.

STORAGE 1501 2400X600X1200MM

STORAGE 1502 2400X600X1800MM