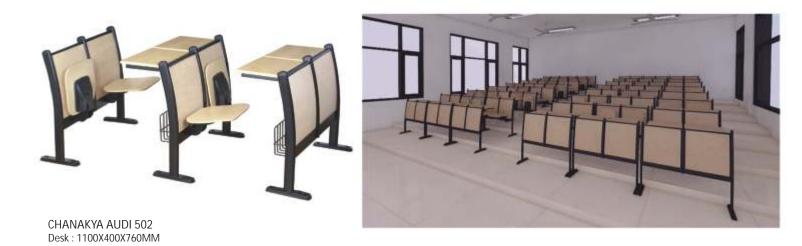

### Auditorium Series\_\_\_\_\_

CHANAKYA AUDI 504 Desk : 1500X400X760MM Chair : 380X400X760MM

CHANAKYA AUDI 506 Desk : 1100X400X760MM Chair : 440X450X740MM