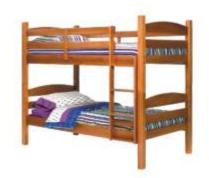

### Hostel Series\_

BUNKER BED 1301 1800X900X1800MM

BUNKER BED 1302 1800X900X1800MM

BUNKER BED 1303 1800X900X1800MM

BED 1304 1800X900X450MM

BED 1305 1800X900X450MM

BED 1306 1800X900X450MM

WARDROBE 1307 900X450X1800MM