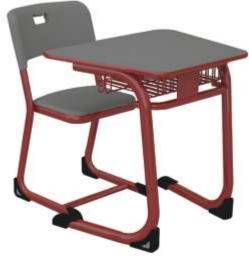

### Single Desk Series

CHANAKYA SD 302 Desk : 700x500x760MM Chair : 380x400x760MM

CHANAKYA SD 304 Desk : 600x400x760MM Chair : 380x400x760MM

CHANAKYA SD 305 Desk : 600x400x760MM Chair : 380x400x760MM

## Single Desk Series

CHANAKYA SD 306 Desk : 600X420X760MM Chair : 380x400x760MM

CHANAKYA SD 307 Desk : 675X500X760MM Chair : 380x400x760MM

CHANAKYA SD 309 Desk : 600x400x760MM Chair : 380x400x760MM

CHANAKYA SD 310 Desk : 600x400x760MM Chair : 380x400x760MM