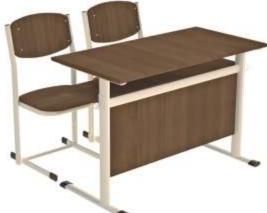

#### Double Desk Series\_

CHANAKYA DS 110 Desk : 1050x400x760mm Chair : 380x200x760mm

CHANAKYA DS 111 Desk : 1100x400x760mm Chair : 380x400x760mm

CHANAKYA DS 112 Desk : 1050x400x760mm Chair : 380x200x760mm