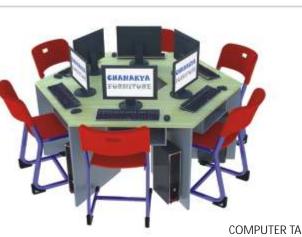

# Computer Lab Series\_\_\_\_\_

COMPUTER TABLE 801 Desk : 1200X450X760MM Chair : 380X400X760MM

**COMPUTER TABLE 802** Desk : 1800X1800X760MM Chair : 380X400X760MM

20