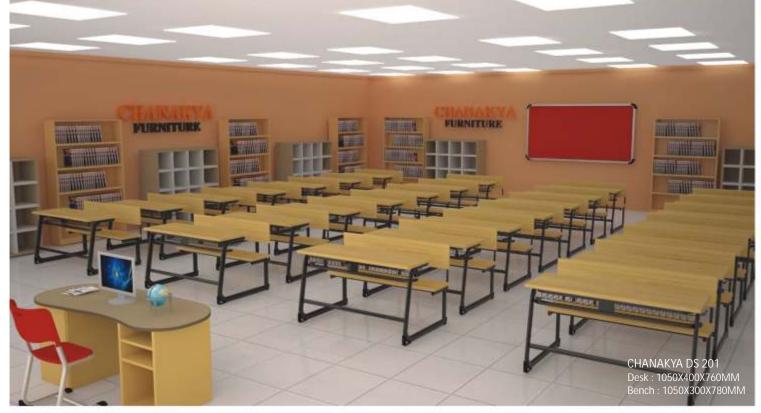

DS 110 Desk : 1050x400x760mm Chair : 380x200x760mm



CHANAKYA DS 111 Desk : 1100x400x760mm Chair : 380x400x760mm



CHANAKYA DS 112 Desk : 1050x400x760mm Chair : 380x200x760mm





#### Double Desk Series \_







CHANAKYA DS 116 Desk : 900x440x760mm Chair : 380x400x760mm



CHANAKYA DS 117 Desk : 1050x400x760mm Chair : 380x400x760mm



CHANAKYA DS 118 Desk : 1200x500x760mm Chair : 380x400x760mm

# Double Desk Series\_





CHANAKYA DS 119 Desk : 1200x420x760mm Chair : 380x400x440mm



CHANAKYA DS 120 Desk : 1200x500x760mm Chair : 435x420x440mm



CHANAKYA DS 121 Desk : 1200x420x760mm Chair : 360x365x750-780mm





CHANAKYA DS 123 Desk : 1200x400x640-760mm Chair : 360x360x350-450mm



CHANAKYA DS 124 Desk : 1200x400x640-760mm Chair : 360x360x350-450mm



### Dual Desk Series \_\_\_\_\_







CHANAKYA DD 204 Desk : 1100X400X760MM Bench : 1100X400X780MM



#### Dual Desk Series



CHANAKYA DD 205 Desk : 1100X400X760MM Bench : 1100X400X780MM



CHANAKYA DD 206 Desk : 1050X400X760MM Bench : 1050X400X780MM



CHANAKYA DD 207 Desk : 1050X400X760MM Bench : 1050X400X780MM



CHANAKYA DD 208 Desk : 1050X400X760MM Bench : 1050X380X780MM



CHANAKYA DD 209 Desk : 1050X400X760MM Bench : 1050X380X780MM



www.chanakyafurniture.com

7

CHANAKYA DD 210 Desk : 1050X400X760MM Bench : 1050X380X780MM

### Single Desk Series







CHANAKYA SD 302 Desk : 700x500x760MM Chair : 380x400x760MM





CHANAKYA SD 304 Desk : 600x400x760MM Chair : 380x400x760MM



CHANAKYA SD 305 Desk : 600x400x760MM Chair : 380x400x760MM

## Single Desk Series



CHANAKYA SD 306 Desk : 600X420X760MM Chair : 380x400