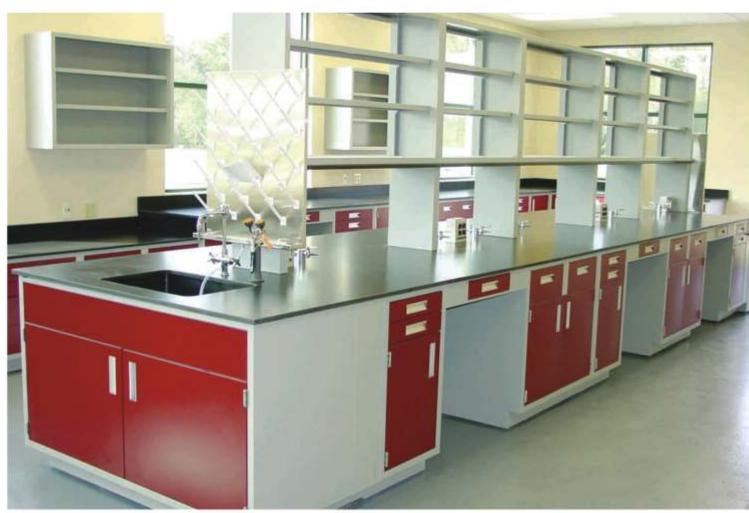

RACK 602 900x300x2050MM



www.chanakyafurniture.com



LIBRARY RACK 603 900X300X1200MM LIBRARY TABLE 601 Desk : 1200X1200X760MM Chair : 380X400X760MM

18

## Library Series\_







LIBRARY RACK 702 900X300X2050MM

LIBRARY TABLE 701 Desk : 2400X1200X760MM Chair : 380X400X760MM



LIBRARY RACK 703 900X300X1200MM



# Computer Lab Series\_\_\_\_\_





COMPUTER TABLE 801 Desk : 1200X450X760MM Chair : 380X400X760MM





**COMPUTER TABLE 802** Desk : 1800X1800X760MM Chair : 380X400X760MM

20



## Art Lab Series.





LAB STORAGE 901 1200X600X600MM





### Math Lab Series.











MATH LAB TABLE 1003 Desk : 1500X600X760MM Chair : 380X400X760MM



# Langauge Lab Series .





LANGUAGE LAB TABLE 1101 Desk : 1200X450X760MM Chair : 380X400X760MM



Chair : 380X400X760MM



www.chai











# Science Lab Series\_



### Hostel Series\_









BUNKER BED 1301 1800X900X1800MM



BUNKER BED 1302 1800X900X1800MM



BUNKER BED 1303 1800X900X1800MM



BED 1304 1800X900X450MM



BED 1305 1800X900X450MM



BED 1306 1800X900X450MM



WARDROBE 1307 900X450X1800MM



WARDROBE 1308 900X450X1800MM



WARDROBE 1309 900X450X1800MM



1200X400X1800MM



### Cafeteria Series





CAFETERIA 1401 1200X1200X760MM



CAFETERIA 1402 1200X1200X760MM



CAFETERIA 1403 1800X600X760MM



CAFETERIA 1404 1200X600X760MM





Storage Series.

STORAGE 1501 2400X600X1200MM





STORAGE 1502 2400X600X1800MM



1050X450X1500MM



STORAGE 1505 2400X600X760MM STORAGE 1506 2400X600X760MM



STORAGE 1507 1200X600X760MM **TEACHER DESK 1601** 1375X600X760MM

27

1200X600X760MM

#### Chair Series \_\_\_\_\_\_ Au