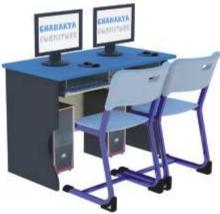

# Computer Lab Series\_\_\_\_\_

COMPUTER TABLE 801 Desk : 1200X450X760MM Chair : 380X400X760MM

**COMPUTER TABLE 802** Desk : 1800X1800X760MM Chair : 380X400X760MM

20