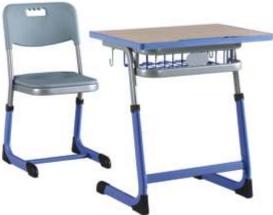

#### Double Desk Series

CHANAKYA DS 105 Desk : 1100x400x760mm Chair : 380x400x760mm

CHANAKYA DS 106 Desk : 1200x400x760mm Chair : 380x400x760mm

CHANAKYA DS 107 Desk : 1200x500x650-750 Chair : 380x400x750-780mm

CHANAKYA DS 108 Desk : 1200x500x650-751 Chair : 380x400x750-780mm