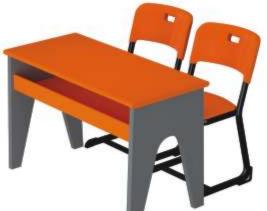

#### Modern Desk Series

CHANAKYA MS 402 Desk : 900X400X600MM Chair : 350X400X600MM

CHANAKYA MS 403 Desk : 900X400X600MM Chair : 350X400X600MM

CHANAKYA MS 404 Desk : 900X400X600MM Chair : 350x400x600MM CHANAKYA MS 405 Desk : 900X400X600MM Bench : 900X300X600MM CHANAKYA MS 406 Desk : 900X400X600MM Bench : 900X300X600MM