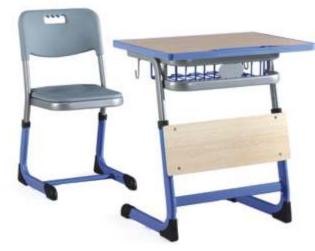

#### Double Desk Series\_

CHANAKYA DS 110 Desk : 1050x400x760mm Chair : 380x200x760mm

CHANAKYA DS 111 Desk : 1100x400x760mm Chair : 380x400x760mm

CHANAKYA DS 112 Desk : 1050x400x760mm Chair : 380x200x760mm

#### Double Desk Series \_

CHANAKYA DS 116 Desk : 900x440x760mm Chair : 380x400x760mm

CHANAKYA DS 117 Desk : 1050x400x760mm Chair : 380x400x760mm

CHANAKYA DS 118 Desk : 1200x500x760mm Chair : 380x400x760mm