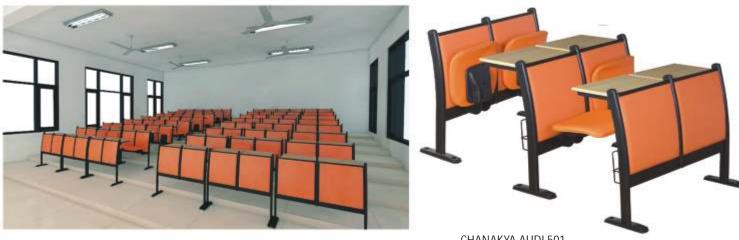

0MM CHANAKYA MS 405 Desk : 900X400X600MM Bench : 900X300X600MM CHANAKYA MS 406 Desk : 900X400X600MM Bench : 900X300X600MM

#### Modern Desk Series







CHANAKYA MS 408 Desk : 900X400X650MM Chair : 380X400X760MM

www.chanakyafurniture.com

14



CHANAKYA MS 409 Desk : 900X400X650MM Chair : 380X400X760MM



CHANAKYA MS 410 Desk : 900X400X650MM Chair : 380X400X760MM



CHANAKYA MS 411 Desk : 900X400X650MM Chair : 380X400X760MM



#### Modern Desk Series



CHANAKYA MS 412 Desk : 1050X400X760MM Bench : 1050X300X760MM



CHANAKYA MS 413 Desk : 1050X400X760MM Chair : 400X300X760MM



CHANAKYA MS 414 Desk : 1050X400X760MM Bench : 1050X300X760MM



CHANAKYA MS 415 Desk : 600X400X650MM Chair : 400X300X650MM



CHANAKYA MS 416 Desk : 600X400X650MM Chair : 400X300X650MM





### Auditorium Series



CHANAKYA AUDI 501 Desk : 1100X400X760MM







### Auditorium Series\_\_\_\_\_







CHANAKYA AUDI 504 Desk : 1500X400X760MM Chair : 380X400X760MM









CHANAKYA AUDI 506 Desk : 1100X400X760MM Chair : 440X450X740MM



### Library Series\_





LIBRARY RACK 602 900x300x2050MM



www.chanakyafurniture.com



LIBRARY RACK 603 900X300X1200MM LIBRARY TABLE 601 Desk : 1200X1200X760MM Chair : 380X400X760MM

18

## Library Series\_







LIBRARY RACK 702 900X300X2050MM

LIBRARY TABLE 701 Desk : 2400X1200X760MM Chair : 380X400X760MM



LIBRARY RACK 703 900X300X1200MM



# Computer Lab Series\_\_\_\_\_





COMPUTER TABLE 801 Desk : 1200X450X760MM Chair : 380X400X760MM





**COMPUTER TABLE 802** Desk : 1800X1800X760MM Chair : 380X400X760MM

20



## Art Lab Series.





LAB STORAGE 901 1200X