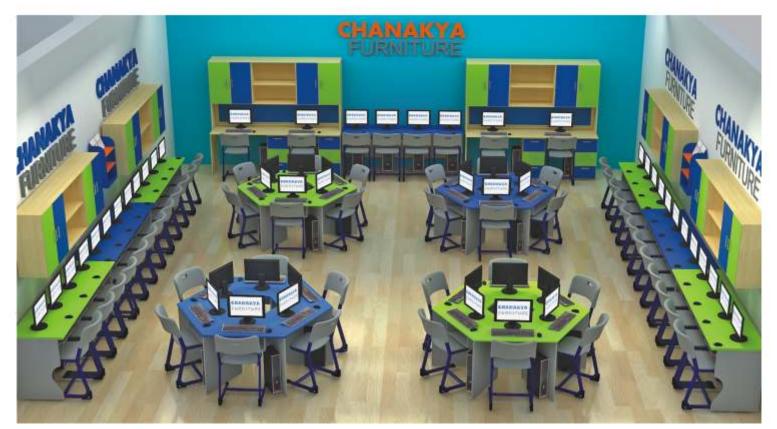

: 1050X400X760MM Bench : 1050X300X760MM



CHANAKYA MS 415 Desk : 600X400X650MM Chair : 400X300X650MM



CHANAKYA MS 416 Desk : 600X400X650MM Chair : 400X300X650MM





### Auditorium Series



CHANAKYA AUDI 501 Desk : 1100X400X760MM







### Auditorium Series\_\_\_\_\_







CHANAKYA AUDI 504 Desk : 1500X400X760MM Chair : 380X400X760MM









CHANAKYA AUDI 506 Desk : 1100X400X760MM Chair : 440X450X740MM



### Library Series\_





LIBRARY RACK 602 900x300x2050MM



www.chanakyafurniture.com



LIBRARY RACK 603 900X300X1200MM LIBRARY TABLE 601 Desk : 1200X1200X760MM Chair : 380X400X760MM

18

## Library Series\_







LIBRARY RACK 702 900X300X2050MM

LIBRARY TABLE 701 Desk : 2400X1200X760MM Chair : 380X400X760MM



LIBRARY RACK 703 900X300X1200MM



# Computer Lab Series\_\_\_\_\_





COMPUTER TABLE 801 Desk : 1200X450X760MM Chair : 380X400X760MM





**COMPUTER TABLE 802** Desk : 1800X1800X760MM Chair : 380X400X760MM

20



## Art Lab Series.





LAB STORAGE 901 1200X600X600MM





### Math Lab Series.











MATH LAB TABLE 1003 Desk : 1500X600X760MM Chair : 380X400X760MM



# Langauge Lab Series .





LANGUAGE LAB TABLE 1101 Desk : 1200X450X760MM Chair : 380X400X760MM



Chair : 380X400X760MM



www.chai











# Science Lab Series\_



### Hostel Series\_









BUNKER BED 1301 1800X900X1800MM



BUNKER BED 1302 1800X900X1800MM



BUNKER BED 1303 1800X900X1800MM



BED 1304 1800X900X450MM



BED 1305 1800X900X450MM



BED 1306 1800X900X450MM



WARDROBE 1307 900X450X1800MM



WARDROBE 1308 900X450X1800MM



WARDROBE 1309 900X450X1800MM



1200X400X180