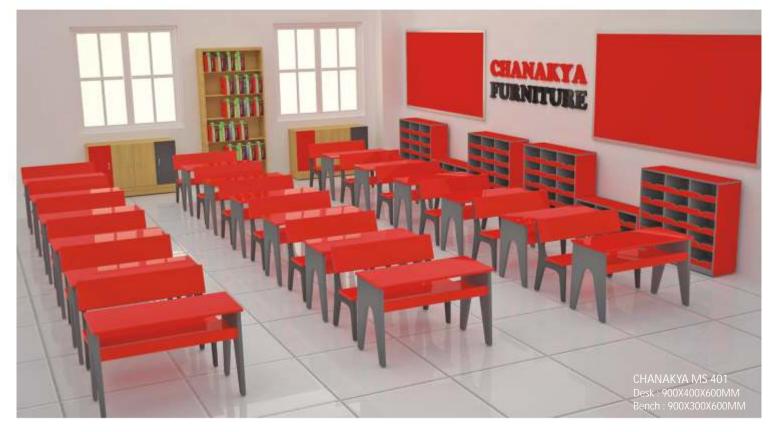

#### Modern Desk Series

CHANAKYA MS 402 Desk : 900X400X600MM Chair : 350X400X600MM

CHANAKYA MS 403 Desk : 900X400X600MM Chair : 350X400X600MM

CHANAKYA MS 404 Desk : 900X400X600MM Chair : 350x400x600MM CHANAKYA MS 405 Desk : 900X400X600MM Bench : 900X300X600MM CHANAKYA MS 406 Desk : 900X400X600MM Bench : 900X300X600MM

#### Classroom Layout Plan