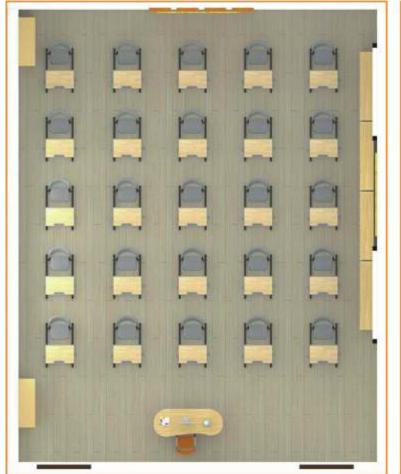

IA 1402 1200X1200X760MM



CAFETERIA 1403 1800X600X760MM



CAFETERIA 1404 1200X600X760MM





Storage Series.

STORAGE 1501 2400X600X1200MM





STORAGE 1502 2400X600X1800MM



1050X450X1500MM



STORAGE 1505 2400X600X760MM STORAGE 1506 2400X600X760MM



STORAGE 1507 1200X600X760MM **TEACHER DESK 1601** 1375X600X760MM

27

1200X600X760MM

#### Chair Series \_\_\_\_\_\_ Auditorioum Chairs





AUDITORIUM CHAIR 1701



AUDITORIUM CHAIR 1702



AUDITORIUM CHAIR 1703

Student Chairs\_









STUDENT CHAIR 1804

STUDENT CHAIR 1801

STUDENT CHAIR 1802

STUDENT CHAIR 1803

Stools





LAB STOOL 1902



LAB STOOL 1903



LAB STOOL 1904

Writing Pad Chairs

LAB STOOL 1901



WRITTING CHAIR 2001



WRITTING CHAIR 2002



WRITTING CHAIR 2003



WRITTING CHAIR 2004





#### Classroom Layout Plan





#### Library Room Layout Plan





# Projects\_



























#### Some of our esteemed clients\_





Aadyant Pre School - Delhi Aakash Institute-Across India Adharshila Vidyapeeth -Delhi Amity International School -Delhi/Noida Army Public School-Delhi/Dallhouise/Silchar/Ramgarh Air Force School-Delhi Adarsh World School- Dwarka Acme International School - Sohna Acme International School - Sohna Apejay School - Sonipat Amiown Global School-Banglore Aryan International School- Merut Aditya Birla School- Mathura Alpine International School- Ludhiana Aps Public School- Mukstar Akedemia International School - Kolkata Basava International School , Delhi B.G.S International School Delhi Bal Bhavan International School, Delhi Birla Vidya Niketan School Delhi Banyan Tree School,