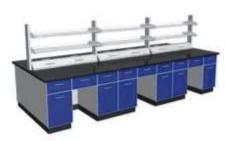

RARY RACK 602 900x300x2050MM



www.chanakyafurniture.com



LIBRARY RACK 603 900X300X1200MM LIBRARY TABLE 601 Desk : 1200X1200X760MM Chair : 380X400X760MM

18

## Library Series\_







LIBRARY RACK 702 900X300X2050MM

LIBRARY TABLE 701 Desk : 2400X1200X760MM Chair : 380X400X760MM



LIBRARY RACK 703 900X300X1200MM



# Computer Lab Series\_\_\_\_\_





COMPUTER TABLE 801 Desk : 1200X450X760MM Chair : 380X400X760MM





**COMPUTER TABLE 802** Desk : 1800X1800X760MM Chair : 380X400X760MM

20



## Art Lab Series.





LAB STORAGE 901 1200X600X600MM





### Math Lab Series.











MATH LAB TABLE 1003 Desk : 1500X600X760MM Chair : 380X400X760MM



# Langauge Lab Series .





LANGUAGE LAB TABLE 1101 Desk : 1200X450X760MM Chair : 380X400X760MM



Chair : 380X400X760MM



www.chai











# Science Lab Series\_



### Hostel Series\_









BUNKER BED 1301 1800X900X1800MM



BUNKER BED 1302 1800X900X1800MM



BUNKER BED 1303 1800X900X1800MM



BED 1304 1800X900X450MM



BED 1305 1800X900X450MM



BED 1306 1800X900X450MM



WARDROBE 1307 900X450X1800MM



WARDROBE 1308 900X450X1800MM



WARDROBE 1309 900X450X1800MM



1200X400X1800MM



### Cafeteria Series





CAFETERIA 1401 1200X1200X760MM



CAFETERIA 1402 1200X1200X760MM



CAFETERIA 1403 1800X600X760MM



CAFETERIA 1404 1200X600X760MM





Storage Series.

STORAGE 1501 2400X600X1200MM





STORAGE 1502 2400X600X1800MM



1050X450X1500MM



STORAGE 1505 2400X600X760MM STORAGE 1506 2400X600X760MM



STORAGE 1507 1200X600X760MM **TEACHER DESK 1601** 1375X600X760MM

27

1200X600X760MM

#### Chair Series \_\_\_\_\_\