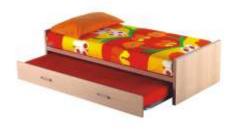

### Hostel Series\_

BUNKER BED 1301 1800X900X1800MM

BUNKER BED 1302 1800X900X1800MM

BUNKER BED 1303 1800X900X1800MM

BED 1304 1800X900X450MM

BED 1305 1800X900X450MM

BED 1306 1800X900X450MM

WARDROBE 1307 900X450X1800MM