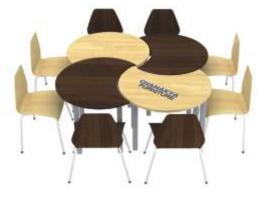

### Cafeteria Series

CAFETERIA 1401 1200X1200X760MM

CAFETERIA 1402 1200X1200X760MM

CAFETERIA 1403 1800X600X760MM

CAFETERIA 1404 1200X600X760MM

Storage Series.

STORAGE 1501 2400X600X1200MM

STORAGE 1502 2400X600X1800MM