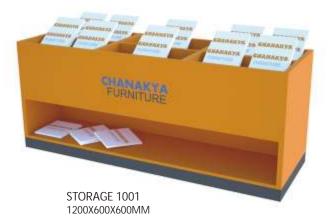

### Cafeteria Series

CAFETERIA 1401 1200X1200X760MM

CAFETERIA 1402 1200X1200X760MM

CAFETERIA 1403 1800X600X760MM

CAFETERIA 1404 1200X600X760MM

Storage Series.

STORAGE 1501 2400X600X1200MM

STORAGE 1502 2400X600X1800MM

1050X450X1500MM

STORAGE 1505 2400X600X760MM STORAGE 1506 2400X600X760MM

STORAGE 1507 1200X600X760MM **TEACHER DESK 1601** 1375X600X760MM

27

1200X600X760MM