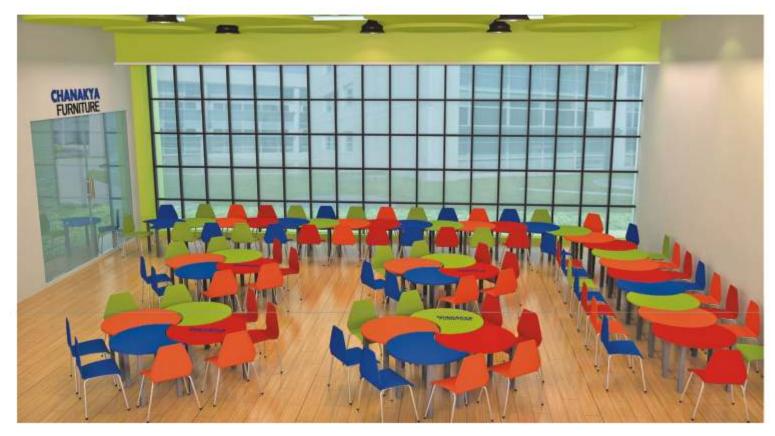

### Cafeteria Series

CAFETERIA 1401 1200X1200X760MM

CAFETERIA 1402 1200X1200X760MM

CAFETERIA 1403 1800X600X760MM

CAFETERIA 1404 1200X600X760MM

Storage Series.

STORAGE 1501 2400X600X1200MM

STORAGE 1502 2400X600X1800MM