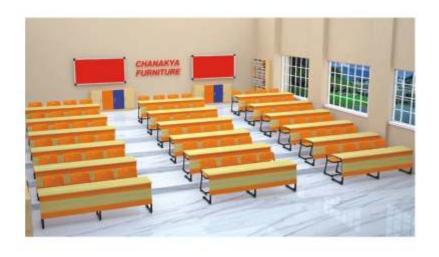

CHANAKYA MS 408 Desk : 900X400X650MM Chair : 380X400X760MM

www.chanakyafurniture.com

14



CHANAKYA MS 409 Desk : 900X400X650MM Chair : 380X400X760MM



CHANAKYA MS 410 Desk : 900X400X650MM Chair : 380X400X760MM



CHANAKYA MS 411 Desk : 900X400X650MM Chair : 380X400X760MM



#### Modern Desk Series



CHANAKYA MS 412 Desk : 1050X400X760MM Bench : 1050X300X760MM



CHANAKYA MS 413 Desk : 1050X400X760MM Chair : 400X300X760MM



CHANAKYA MS 414 Desk : 1050X400X760MM Bench : 1050X300X760MM



CHANAKYA MS 415 Desk : 600X400X650MM Chair : 400X300X650MM



CHANAKYA MS 416 Desk : 600X400X650MM Chair : 400X300X650MM





### Auditorium Series



CHANAKYA AUDI 501 Desk : 1100X400X760MM







### Auditorium Series\_\_\_\_\_







CHANAKYA AUDI 504 Desk : 1500X400X760MM Chair : 380X400X760MM









CHANAKYA AUDI 506 Desk : 1100X400X760MM Chair : 440X450X740MM



### Library Series\_





LIBRARY RACK 602 900x300x2050MM



www.chanakyafurniture.com



LIBRARY RACK 603 900X300X1200MM LIBRARY TABLE 601 Desk : 1200X1200X760MM Chair : 380X400X760MM

18

## Library Series\_







LIBRARY RACK 702 900X300X2050MM

LIBRARY TABLE 701 Desk : 2400X1200X760MM Chair : 380X400X760MM



LIBRARY RACK 703 900X300X1200MM



# Computer Lab Series\_\_\_\_\_





COMPUTER TABLE 801 Desk : 1200X450X760MM Chair : 380X400X760MM





**COMPUTER TABLE 802** Desk : 1800X1800X760MM Chair : 380X400X760MM

20



## Art Lab Series.





LAB STORAGE 901 1200X600X600MM





### Math Lab Series.











MATH LAB TABLE 1003 Desk : 1500X600X760MM Chair : 380X400X760MM



# Langauge Lab Series .





LANGUAGE L