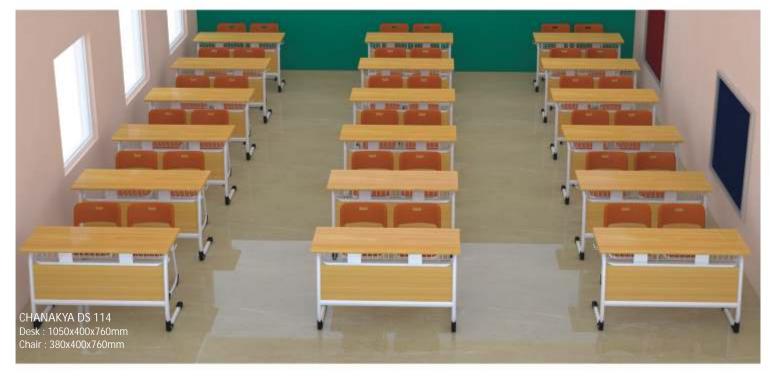

#### Double Desk Series\_

CHANAKYA DS 110 Desk : 1050x400x760mm Chair : 380x200x760mm

CHANAKYA DS 111 Desk : 1100x400x760mm Chair : 380x400x760mm

CHANAKYA DS 112 Desk : 1050x400x760mm Chair : 380x200x760mm