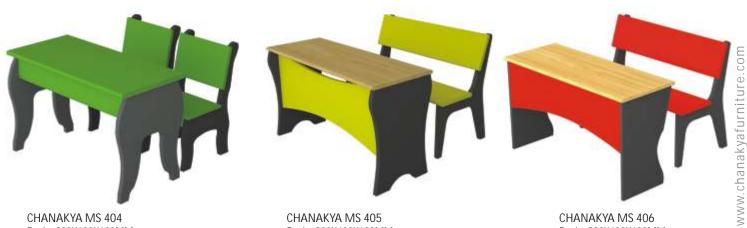

#### Modern Desk Series

CHANAKYA MS 402 Desk : 900X400X600MM Chair : 350X400X600MM

CHANAKYA MS 403 Desk : 900X400X600MM Chair : 350X400X600MM

CHANAKYA MS 404 Desk : 900X400X600MM Chair : 350x400x600MM CHANAKYA MS 405 Desk : 900X400X600MM Bench : 900X300X600MM CHANAKYA MS 406 Desk : 900X400X600MM Bench : 900X300X600MM