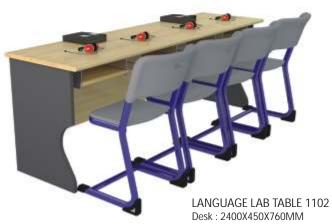

# Langauge Lab Series .

LANGUAGE LAB TABLE 1101 Desk : 1200X450X760MM Chair : 380X400X760MM

Chair : 380X400X760MM

www.chai