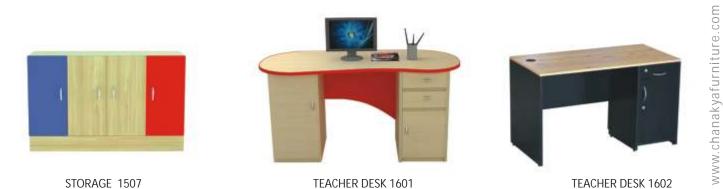

1050X450X1500MM

STORAGE 1505 2400X600X760MM STORAGE 1506 2400X600X760MM

STORAGE 1507 1200X600X760MM **TEACHER DESK 1601** 1375X600X760MM

27

1200X600X760MM