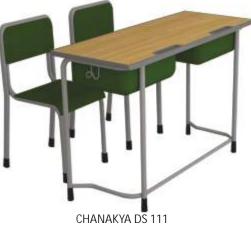

#### Double Desk Series\_

CHANAKYA DS 110 Desk : 1050x400x760mm Chair : 380x200x760mm

CHANAKYA DS 111 Desk : 1100x400x760mm Chair : 380x400x760mm

CHANAKYA DS 112 Desk : 1050x400x760mm Chair : 380x200x760mm