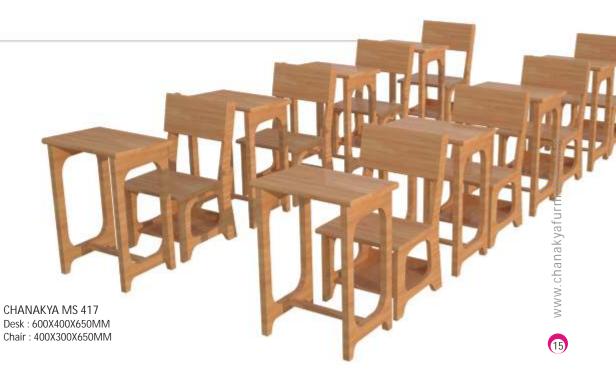

CHANAKYA MS 415 Desk : 600X400X650MM Chair : 400X300X650MM

CHANAKYA MS 416 Desk : 600X400X650MM Chair : 400X300X650MM